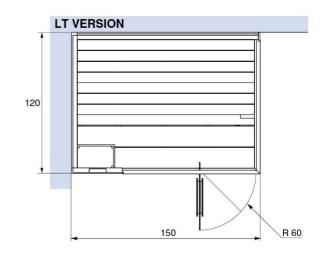

# GHIBLI SAUNA 150x120 H 215

x 2/3

The overall dimension values are expressed in centimetres. The actual dimensions may vary by  $\pm$  1 cm.

## GHIBLI SAUNA 150x120 H.215