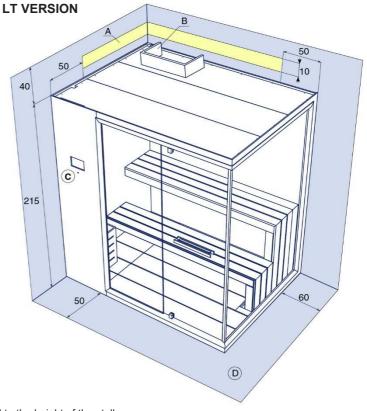

# GHIBLI SAUNA 150x120 H 215

x 2/3

The overall dimension values are expressed in centimetres. The actual dimensions may vary by  $\pm$  1 cm.

#### KEY:

- A Power cable outlet area length min. 2 m (SINGLE PHASE OR THREE PHASE);
- B Electrical wiring box;
- C Control panel;
- D Space required to install the sauna;

Ghibli Sauna LT corner installation. For RT corner installation the connections are specular

## GHIBLI SAUNA 150x120 H.215