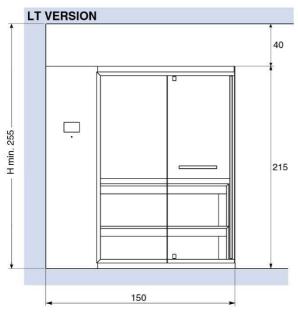

# GHIBLI SAUNA 150x120 H 215

x 2/3

The overall dimension values are expressed in centimetres. The actual dimensions may vary by  $\pm$  1 cm.

## GHIBLI SAUNA 150x120 H.215